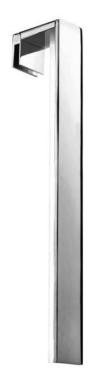

### Features

HAVASU is a metal alloy applique ideal for lighting up bathroom mirrors. Supplied as standard with clamp for direct installation on the edge of the mirror.