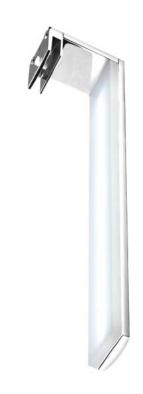

### Features

HAVASU is a metal alloy applique ideal for lighting up bathroom mirrors. Supplied as standard with clamp for direct installation on the edge of the mirror.

### Installation:

directly on the mirror

Device with non-replaceable LED module Energy efficiency class: A++, A+, A EU Regulation No. 874/2012

# **IP44** Splash protecion

HAVASU is a device with IP44 degree protection.