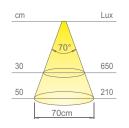

Colour appearance Colour temperature Luminous flux CRI warm white 3000 Kelvin 390 Lumen  $Ra \ge 80$ 