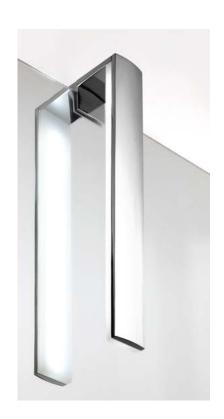

### Features

HAVASU is a metal alloy applique ideal for lighting up bathroom mirrors. Supplied as standard with clamp for direct installation on the edge of the mirror.

### No point effect technology

The light projection of the luminaire is homogeneous, diffused and devoid of the dotted effect typical of traditional LED luminaires.

### Installation:

directly on the mirror

Device with non-replaceable LED module Energy efficiency class: A++, A+, A EU Regulation No. 874/2012