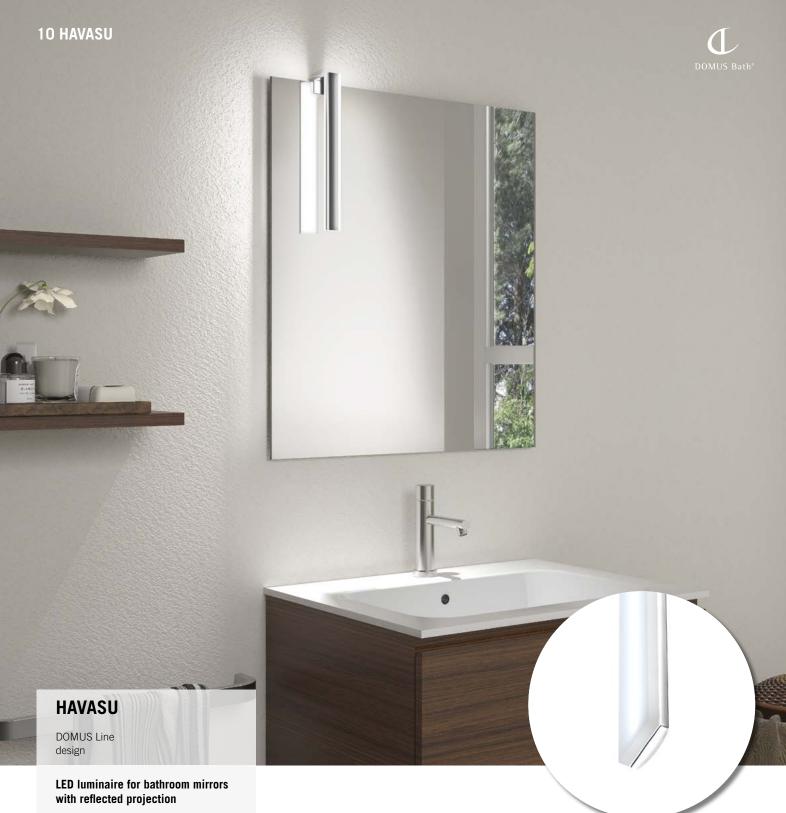

### Features

HAVASU is a metal alloy applique ideal for lighting up bathroom mirrors. Supplied as standard with clamp for direct installation on the edge of the mirror.

### **Application type:**

bathroom mirrors

### Installation:

directly on the mirror

Device with non-replaceable LED module Energy efficiency class: A++, A+, A EU Regulation No. 874/2012