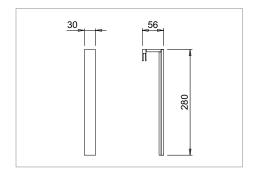

## HAVASU

for installation on mirrors

| Code     | e Watt & Volt |            | Finish |
|----------|---------------|------------|--------|
| 1226309B | 6W @ 350mA    | warm white | chrome |

LEC CONVERTER NOT INCLUDED. TO BE ORDERED SEPARATELY.