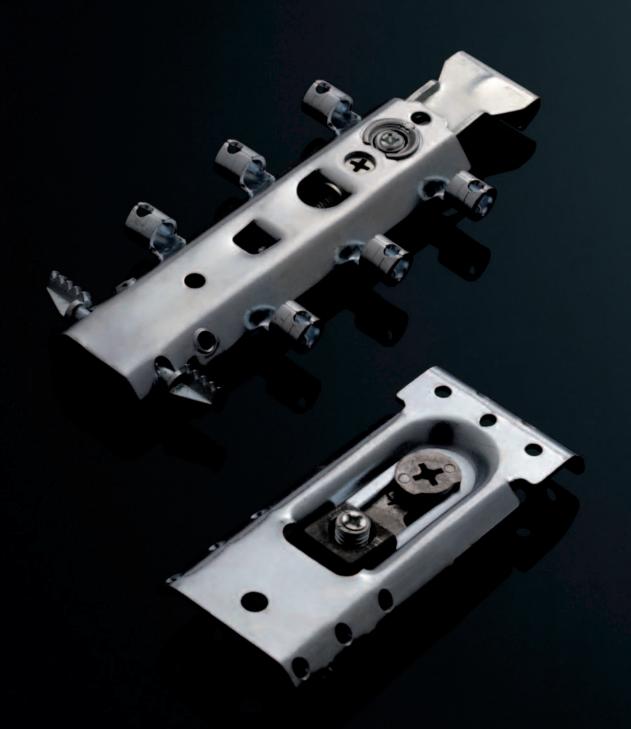

# WALL HANGING BRA

SPIDER is an unhanded 3+1 cabinet hanger concealed behind rear panel, with only cover caps visible inside the cabinet. It is slotted into the side cabinet by making 4 face borings and secured in position by rotating 180° the locking pin with ridges. A lateral wood screw secures permanently the cabinet hanger in place. This cabinet hanger has a user-friendly adjustment through front gear cross socket interconnected to the vertical bolt, which reduces the cabinet adjustment effort. Cover cap Ø18mm provided.

Capacity loading: 130 Kilos per pair

Steel and zinc alloy

| Part.no    | Description                                    | Finish |
|------------|------------------------------------------------|--------|
| 63510010ZN | Spider cabinet hanger 3+1 rotary pin, unhanded | Zinc   |
| 63510020ZN | Wall fixing plate to snap in two part          | Zinc   |
| 23016010YA | Cover cap Ø18mm                                | Nickel |