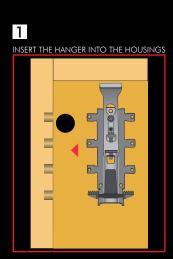

# WALL HANGING BRA

SPIDER is an unhanded 3+1 cabinet hanger concealed behind rear panel, with only cover caps visible inside the cabinet. It is slotted into the side cabinet by making 4 face borings and secured in position by rotating 180° the locking pin with ridges. A lateral wood screw secures permanently the cabinet hanger in place. This cabinet hanger has a user-friendly adjustment through front gear cross socket interconnected to the vertical bolt, which reduces the cabinet adjustment effort. Cover cap Ø18mm provided.

Capacity loading: 130 Kilos per pair

Steel and zinc alloy

| Part.no    | Description                                    | Finish |
|------------|------------------------------------------------|--------|
| 63510010ZN | Spider cabinet hanger 3+1 rotary pin, unhanded | Zinc   |
| 63510020ZN | Wall fixing plate to snap in two part          | Zinc   |
| 23016010YA | Cover cap Ø18mm                                | Nickel |