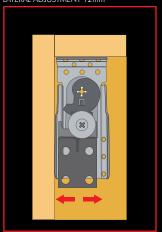

-------------------------|--------|
| 63516010ZN | Koala cabinet hanger, unhanded, screw fixing | Zinc   |
| 63516020ZN | Wall fixing plate                            | Zinc   |
| 23011010IG | Cover cap Ø35mm                              | Silver |
| 23011010AB | Cover cap Ø35mm                              | White  |
| 23017030YA | Oval cover cap                               | Nickel |



## DRILLING PLAN

### HOLE IN REAR PANEL:

- Ø35mm FOR ROUND COVER CAP 12X36,5mm FOR OVAL COVER CAP



## **APPLICATION**

FIX THE CABINET HANGER IN POSITION BY USING WOOD SCREWS 3,5X16mm.



ADJUST THE CABINET VERTICALLY AND HORIZONTALLY ACCORDING TO THE APPLICATION.





3

INSERT THE COVER CAP INTO THE ADJUST-MENT HOLE



# ADJUSTMENT DETAILS

VERTICAL ADJUSTMENT 11mm



### LATERAL ADJUSTMENT 12mm



# HORIZONTAL ADJUSTMENT 10mm