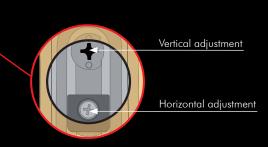

## APPLICATION

4

KOALA is an unhanded cabinet hanger concealed behind rear panel, with only cover caps visible inside the cabinet.

It has to be fixed with 3,5x16mm wood screws without any predrilling. The adjustment could be carried out through a hole in rear panel, by using a cross screwdriver for both vertical and horizontal adjustments. It is possible to choose two kind of covercaps to conceal: 12x36,5mm hole or Ø35 hole.

### HOLE IN REAR PANEL:

- Ø35mm FOR ROUND COVER CAP 12X36,5mm FOR OVAL COVER CAP