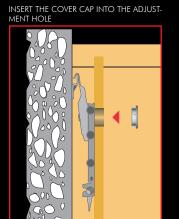

## **APPLICATION**

FIX THE CABINET HANGER IN POSITION BY USING WOOD SCREWS 3,5X16mm.

ADJUST THE CABINET VERTICALLY AND HORIZONTALLY ACCORDING TO THE APPLICATION.

3

INSERT THE COVER CAP INTO THE ADJUST-MENT HOLE