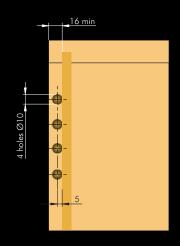

making 4 face borings and secured in position by rotating 180° the locking pin with ridges. A lateral wood screw secures permanently the cabinet hanger in place. This cabinet hanger has a user-friendly adjustment through front gear cross socket interconnected to the vertical bolt, which reduces the cabinet adjustment effort. Cover cap Ø18mm provided.

Capacity loading: 130 Kilos per pair

Steel and zinc alloy

| Part.no    | Description                                    | Finish |
|------------|------------------------------------------------|--------|
| 63510010ZN | Spider cabinet hanger 3+1 rotary pin, unhanded | Zinc   |
| 63510020ZN | Wall fixing plate to snap in two part          | Zinc   |
| 23016010YA | Cover cap Ø18mm                                | Nickel |



## DRILLING PLAN





## APPLICATION















4



KOALA is an unhanded cabinet hanger concealed behind rear panel, with only cover caps visible inside the cabinet.

It has to be fixed with 3,5x16mm wood screws without any predrilling. The adjustment could be carried out through a hole in rear panel, by using a cross screwdriver for both vertical and horizontal adjustments. It is possible to choose two kind of covercaps to conceal: 12x36,5mm hole or Ø35 hole.

Capacity loading: 260 Kilos per pair

Steel, zinc alloy and engineering plastic

| Part.no    | Description                                  | Finish |
|------------|----------------------------------------------|--------|
| 63516010ZN | Koala cabinet hanger, unhanded, screw fixing | Zinc   |
| 63516020ZN | Wall fixing plate