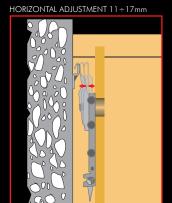

## APPLICATION

4

KOALA is an unhanded cabinet hanger concealed behind rear panel, with only cover caps visible inside the cabinet.

It has to be fixed with 3,5x16mm wood screws without any predrilling. The adjustment could be carried out through a hole in rear panel, by using a cross screwdriver for both vertical and horizontal adjustments. It is possible to choose two kind of covercaps to conceal: 12x36,5mm hole or Ø35 hole.

## **APPLICATION**

FIX THE CABINET HANGER IN POSITION BY USING WOOD SCREWS 3,5X16mm.

ADJUST THE CABINET VERTICALLY AND HORIZONTALLY ACCORDING TO THE APPLICATION.

3

INSERT THE COVER CAP INTO THE ADJUST-MENT HOLE