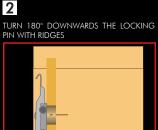

# WALL HANGING BRA

SPIDER is an unhanded 3+1 cabinet hanger concealed behind rear panel, with only cover caps visible inside the cabinet. It is slotted into the side cabinet by making 4 face borings and secured in position by rotating 180° the locking pin with ridges. A lateral wood screw secures permanently the cabinet hanger in place. This cabinet hanger has a user-friendly adjustment through front gear cross socket interconnected to the vertical bolt, which reduces the cabinet adjustment effort. Cover cap Ø18mm provided.