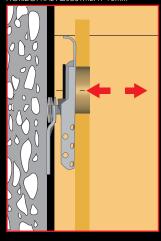

## **APPLICATION**

FIX THE CABINET HANGER IN POSITION BY USING WOOD SCREWS 3,5X16mm.

ADJUST THE CABINET VERTICALLY AND HORIZONTALLY ACCORDING TO THE APPLICATION.

3

INSERT THE COVER CAP INTO THE ADJUST-MENT HOLE