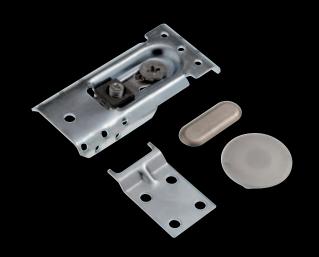

## APPLICATION

4

KOALA is an unhanded cabinet hanger concealed behind rear panel, with only cover caps visible inside the cabinet.

It has to be fixed with 3,5x16mm wood screws without any predrilling. The adjustment could be carried out through a hole in rear panel, by using a cross screwdriver for both vertical and horizontal adjustments. It is possible to choose two kind of covercaps to conceal: 12x36,5mm hole or Ø35 hole.

Capacity loading: 260 Kilos per pair

Steel, zinc alloy and engineering plastic

| Part.no    | Description                                  | Finish |
|------------|----------------------------------------------|--------|
| 63516010ZN | Koala cabinet hanger, unhanded, screw fixing | Zinc   |
| 63516020ZN | Wall fixing plate                            | Zinc   |
| 23011010IG | Cover cap Ø35mm                              | Silver |
| 23011010AB | Cover cap Ø35mm                              | White  |
| 23017030YA | Oval cover cap                               | Nickel |