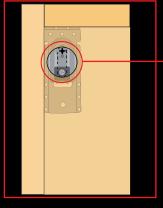

## **APPLICATION**

FIX THE CABINET HANGER IN POSITION BY USING WOOD SCREWS 3,5X16mm.

ADJUST THE CABINET VERTICALLY AND HORIZONTALLY ACCORDING TO THE APPLICATION.

3

INSERT THE COVER CAP INTO THE ADJUST-MENT HOLE

# ADJUSTMENT DETAILS

VERTICAL ADJUSTMENT 11mm

### LATERAL ADJUSTMENT 12mm

# HORIZONTAL ADJUSTMENT 10mm