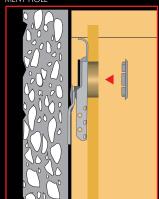

## **APPLICATION**

FIX THE CABINET HANGER IN POSITION BY USING WOOD SCREWS 3,5X16mm.

ADJUST THE CABINET VERTICALLY AND HORIZONTALLY ACCORDING TO THE APPLICATION.

3

INSERT THE COVER CAP INTO THE ADJUST-MENT HOLE