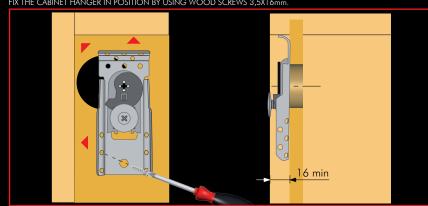

## **APPLICATION**

FIX THE CABINET HANGER IN POSITION BY USING WOOD SCREWS 3,5X16mm.

ADJUST THE CABINET VERTICALLY AND HORIZONTALLY ACCORDING TO THE APPLICATION.

3

INSERT THE COVER CAP INTO THE ADJUST-MENT HOLE