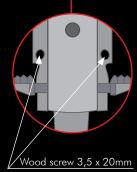

## **APPLICATION**

FIX THE CABINET HANGER IN POSITION BY USING WOOD SCREWS 3,5X16mm.

ADJUST THE CABINET VERTICALLY AND HORIZONTALLY ACCORDING TO THE APPLICATION.

3

INSERT THE COVER CAP INTO THE ADJUST-MENT HOLE