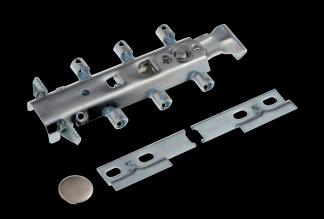

# WALL HANGING BRA

SPIDER is an unhanded 3+1 cabinet hanger concealed behind rear panel, with only cover caps visible inside the cabinet. It is slotted into the side cabinet by making 4 face borings and secured in position by rotating 180° the locking pin with ridges. A lateral wood screw secures permanently the cabinet hanger in place. This cabinet hanger has a user-friendly adjustment through front gear cross socket interconnected to the vertical bolt, which reduces the cabinet adjustment effort. Cover cap Ø18mm provided.

Capacity loading: 130 Kilos per pair

Steel and zinc alloy

| Part.no    | Description                                    | Finish |
|------------|------------------------------------------------|--------|
| 63510010ZN | Spider cabinet hanger 3+1 rotary pin, unhanded | Zinc   |
| 63510020ZN | Wall fixing plate to snap in two part          | Zinc   |
| 23016010YA | Cover cap Ø18mm                                | Nickel |