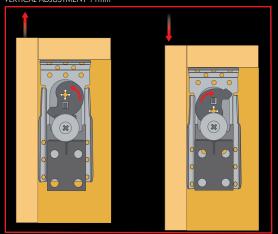

---------|----------------------------------------------|--------|
| 63516010ZN | Koala cabinet hanger, unhanded, screw fixing | Zinc   |
| 63516020ZN | Wall fixing plate                            | Zinc   |
| 23011010IG | Cover cap Ø35mm                              | Silver |
| 23011010AB | Cover cap Ø35mm                              | White  |
| 23017030YA | Oval cover cap                               | Nickel |



## DRILLING PLAN

### HOLE IN REAR PANEL:

- Ø35mm FOR ROUND COVER CAP 12X36,5mm FOR OVAL COVER CAP



## **APPLICATION**

FIX THE CABINET HANGER IN POSITION BY USING WOOD SCREWS 3,5X16mm.



ADJUST THE CABINET VERTICALLY AND HORIZONTALLY ACCORDING TO THE APPLICATION.





3

INSERT THE COVER CAP INTO THE ADJUST-MENT HOLE



# ADJUSTMENT DETAILS

VERTICAL ADJUSTMENT 11mm



### LATERAL ADJUSTMENT 12mm



# HORIZONTAL ADJUSTMENT 10mm