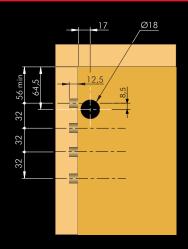

## DRILLING PLAN

### HOLE IN REAR PANEL:

- Ø35mm FOR ROUND COVER CAP 12X36,5mm FOR OVAL COVER CAP