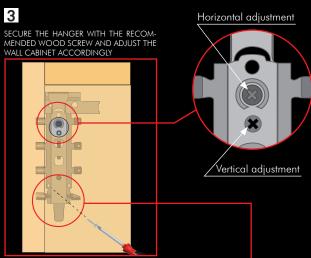

# WALL HANGING BRA

SPIDER is an unhanded 3+1 cabinet hanger concealed behind rear panel, with only cover caps visible inside the cabinet. It is slotted into the side cabinet by making 4 face borings and secured in position by rotating 180° the locking pin with ridges. A lateral wood screw secures permanently the cabinet hanger in place. This cabinet hanger has a user-friendly adjustment through front gear cross socket interconnected to the vertical bolt, which reduces the cabinet adjustment effort. Cover cap Ø18mm provided.