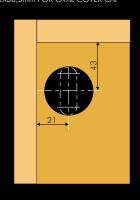

## DRILLING PLAN

### HOLE IN REAR PANEL:

- Ø35mm FOR ROUND COVER CAP 12X36,5mm FOR OVAL COVER CAP