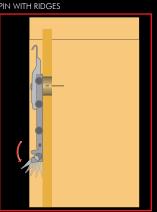

# WALL HANGING BRA

SPIDER is an unhanded 3+1 cabinet hanger concealed behind rear panel, with only cover caps visible inside the cabinet. It is slotted into the side cabinet by making 4 face borings and secured in position by rotating 180° the locking pin with ridges. A lateral wood screw secures permanently the cabinet hanger in place. This cabinet hanger has a user-friendly adjustment through front gear cross socket interconnected to the vertical bolt, which reduces the cabinet adjustment effort. Cover cap Ø18mm provided.