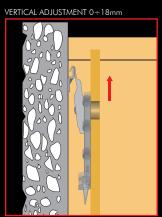

## APPLICATION

4

KOALA is an unhanded cabinet hanger concealed behind rear panel, with only cover caps visible inside the cabinet.

It has to be fixed with 3,5x16mm wood screws without any predrilling. The adjustment could be carried out through a hole in rear panel, by using a cross screwdriver for both vertical and horizontal adjustments. It is possible to choose two kind of covercaps to conceal: 12x36,5mm hole or Ø35 hole.

## **APPLICATION**

FIX THE CABINET HANGER IN POSITION BY USING WOOD SCREWS 3,5X16mm.

ADJUST THE CABINET VERTICALLY AND HORIZONTALLY ACCORDING TO THE APPLICATION.

3

INSERT THE COVER CAP INTO THE ADJUST-MENT HOLE