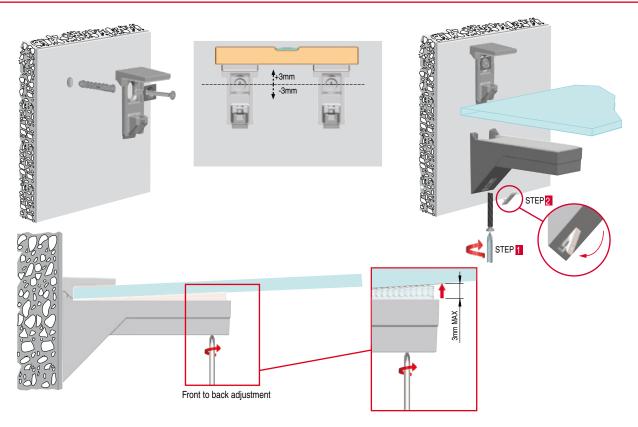

KALABRONE comes with 2 adjustments:

- Vertical: through the oval hole positioned on the upper bracket
- Front To Back: through an adjustable screw positioned on the main support

The soft element made of engineering plastic positioned on the upper bracket guarantees a perfect adhesion to the shelf, thus a voiding that the shelf is accidentally removed.

#### FIXING TO CEMENT WALL WITH RAWLPLUG

It is the responsability of the customer:

- to ensure that the wall is of a suitable quality to hold the shelf fixing in place.
- to use the right hardware fitting as required.

### INSTALLATION, LOCKING SHELF AND ADJUSTMENTS