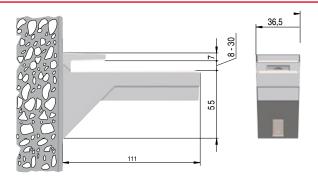

e upper bracket
- Front To Back: through an adjustable screw positioned on the main support

The soft element made of engineering plastic positioned on the upper bracket guarantees a perfect adhesion to the shelf, thus a voiding that the shelf is accidentally removed.

### **REGISTERED DESIGN**

| Part. no   | Finish                       | Engineering plastic |
|------------|------------------------------|---------------------|
| 16220010JM | aluminium RAL 9006           | white               |
| 16220010YD | satin-finished nickel-plated | white               |
| 16220010KB | bright chrome                | white               |

Other finishes available on request

# COMBINATION SHELF LOAD AND SHELF DEPTH (The figures refer to 1 shelf support)



#### FIXING TO CEMENT WALL WITH RAWLPLUG



It is the responsability of the customer:

- to ensure that the wall is of a suitable quality to hold the shelf fixing in place.
- to use the right hardware fitting as required.

### INSTALLATION, LOCKING SHELF AND ADJUSTMENTS