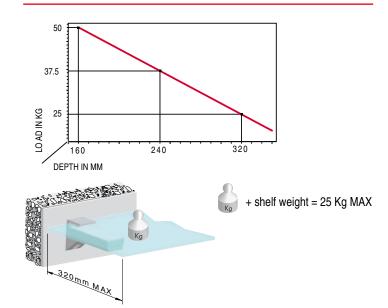

ical: through the oval hole positioned on the upper bracket
- Front To Back: through an adjustable screw positioned on the main support

The soft element made of engineering plastic positioned on the upper bracket guarantees a perfect adhesion to the shelf, thus a voiding that the shelf is accidentally removed.

### **REGISTERED DESIGN**

| Part. no   | Finish                       | Engineering plastic |
|------------|------------------------------|---------------------|
| 16220010JM | aluminium RAL 9006           | white               |
| 16220010YD | satin-finished nickel-plated | white               |
| 16220010KB | bright chrome                | white               |

Other finishes available on request

# COMBINATION SHELF LOAD AND SHELF DEPTH (The figures refer to 1 shelf support)



#### FIXING TO CEMENT WALL WITH RAWLPLUG



It is the responsability of the customer:

- to ensure that the wall is of a suitable quality to hold the shelf fixing in place.
- to use the right hardware fitting as required.

### INSTALLATION, LOCKING SHELF AND ADJUSTMENTS