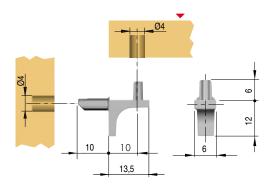

### ASSEMBLING K LINE GLASS SHELF SUPPORT

INSERT THE (GLASS) SHELF DIAGONALLY INTO THE CABINET

REST THE (GLASS) SHELF OVER THE K LINE GLASS SHELF SUPPORT

With Ø 4mm pin.

| Part. no   | Finish        |
|------------|---------------|
| 10208110YA | Nickel-plated |

Other finishes available on request

With Ø 5mm pin.

| Part. no   | Finish        |
|------------|---------------|
| 10208020YA | Nickel-plated |

Other finishes available on request

Clear rubber pad (supplied as separate part).

| Part. no   | Finish  |
|------------|---------|
| 10208060AA | Natural |