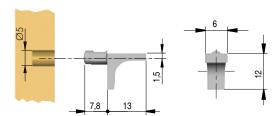

## K LINE WITH PIN TO LOCK THE SHELF HORIZONTALLY

With  $\emptyset$  4mm pin and  $\emptyset$  4mm shelf-fixing lug.

| Part. no   | Finish        |  |
|------------|---------------|--|
| 10208140YA | Nickel-plated |  |

Other finishes available on request

With Ø 5mm pin and Ø 5mm shelf-fixing lug.

| Part. no   | Finish        |  |
|------------|---------------|--|
| 10208050YA | Nickel-plated |  |

Other finishes available on request