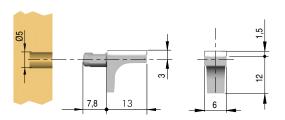

## K LINE WITH PIN TO LOCK THE SHELF HORIZONTALLY

With  $\emptyset$  4mm pin and  $\emptyset$  4mm shelf-fixing lug.

| Part. no   | Finish        |  |
|------------|---------------|--|
| 10208140YA | Nickel-plated |  |

Other finishes available on request

With Ø 5mm pin and Ø 5mm shelf-fixing lug.

| Part. no   | Finish        |  |
|------------|---------------|--|
| 10208050YA | Nickel-plated |  |

Other finishes available on request