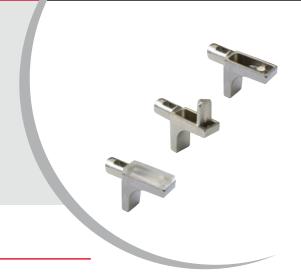

# K LINE

K LINE is an essential and functional solution of design that satisfies the most common requirements for the shelf supports.

K LINE has been developed with a highly captivating and elegant shape so that it can be used as a shelf support for both wood shelves and glass shelves, in the latter case simply by applying a bespoke layer of rubber.

A version of K LINE with a vertical pin of  $\emptyset$  5 mm has been also developed in order to lock the shelf horizontally.

In any case, all the versions of K LINE respect the European regulation UNI EN 14749

Zinc alloy Engineering plastic rubber