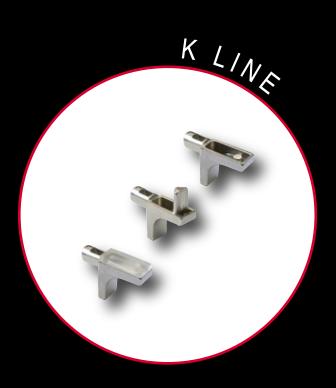

# K LINE

K LINE is an essential and functional solution of design that satisfies the most common requirements for the shelf supports.

K LINE has been developed with a highly captivating and elegant shape so that it can be used as a shelf support for both wood shelves and glass shelves, in the latter case simply by applying a bespoke layer of rubber.

A version of K LINE with a vertical pin of  $\emptyset$  5 mm has been also developed in order to lock the shelf horizontally.

In any case, all the versions of K LINE respect the European regulation UNI EN 14749

Zinc alloy Engineering plastic rubber