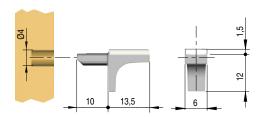

#### **ASSEMBLING K LINE**

INSERT THE SHELF DIAGONALLY INTO THE CABINET

REST THE SHELF OVER THE K LINE SHELF SUPPORT