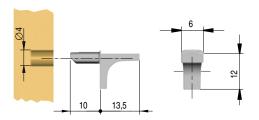

### ASSEMBLING K LINE GLASS SHELF SUPPORT

INSERT THE (GLASS) SHELF DIAGONALLY INTO THE CABINET

REST THE (GLASS) SHELF OVER THE K LINE GLASS SHELF SUPPORT

With Ø 4mm pin.

| Part. no   | Finish        |
|------------|---------------|
| 10208110YA | Nickel-plated |

Other finishes available on request

With Ø 5mm pin.

| Part. no   | Finish        |
|------------|---------------|
| 10208020YA | Nickel-plated |

Other finishes available on request

Clear rubber pad (supplied as separate part).