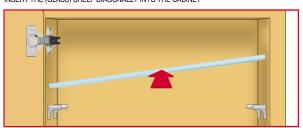

### ASSEMBLING K LINE GLASS SHELF SUPPORT

INSERT THE (GLASS) SHELF DIAGONALLY INTO THE CABINET

REST THE (GLASS) SHELF OVER THE K LINE GLASS SHELF SUPPORT

With Ø 4mm pin.

| Part. no   | Finish        |
|------------|---------------|
| 10208110YA | Nickel-plated |