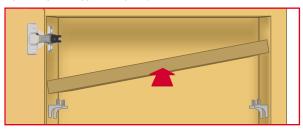

#### **ASSEMBLING K LINE**

INSERT THE SHELF DIAGONALLY INTO THE CABINET

REST THE SHELF OVER THE K LINE SHELF SUPPORT