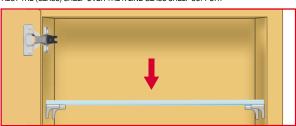

#### **ASSEMBLING K LINE**

INSERT THE SHELF DIAGONALLY INTO THE CABINET

REST THE SHELF OVER THE K LINE SHELF SUPPORT

#### **ASSEMBLING K LINE WITH LOCKING PIN**

INSERT THE SHELF DIAGONALLY INTO THE CABINET

REST THE SHELF OVER THE K LINE SHELF SUPPORT