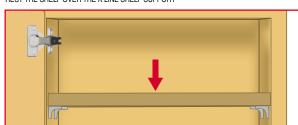

### ASSEMBLING K LINE GLASS SHELF SUPPORT

INSERT THE (GLASS) SHELF DIAGONALLY INTO THE CABINET

REST THE (GLASS) SHELF OVER THE K LINE GLASS SHELF SUPPORT

With Ø 4mm pin.

| Part. no   | Finish        |
|------------|---------------|
| 10208110YA | Nickel-plated |