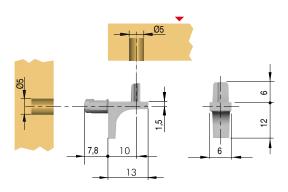

# K LINE SHELF SUPPORT WITH CLEAR RUBBER PAD INSERTED FOR GLASS SHELVES

With Ø 4mm pin.

| Part. no   | Plastic | Finish        |
|------------|---------|---------------|
| 10208130YA | Natural | Nickel-plated |

Other finishes available on request

With Ø 5mm pin .

| Part. no   | Plastic | Finish        |
|------------|---------|---------------|
| 10208030YA | Natural | Nickel-plated |

Other finishes available on request