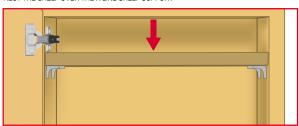

#### **ASSEMBLING K LINE**

INSERT THE SHELF DIAGONALLY INTO THE CABINET

REST THE SHELF OVER THE K LINE SHELF SUPPORT