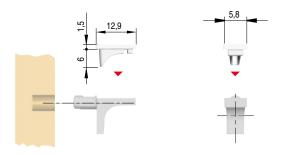

| Part. no   | Finish  |
|------------|---------|
| 10208060AA | Natural |

# K LINE SHELF SUPPORT WITH CLEAR RUBBER PAD INSERTED FOR GLASS SHELVES

With Ø 4mm pin.

| Part. no   | Plastic | Finish        |
|------------|---------|---------------|
| 10208130YA | Natural | Nickel-plated |

Other finishes available on request

With Ø 5mm pin .

| Part. no   | Plastic | Finish        |
|------------|---------|---------------|
| 10208030YA | Natural | Nickel-plated |

Other finishes available on request