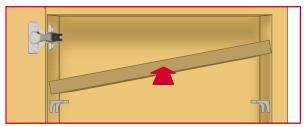

#### **ASSEMBLING K LINE**

INSERT THE SHELF DIAGONALLY INTO THE CABINET

REST THE SHELF OVER THE K LINE SHELF SUPPORT

#### **ASSEMBLING K LINE WITH LOCKING PIN**

INSERT THE SHELF DIAGONALLY INTO THE CABINET

REST THE SHELF OVER THE K LINE SHELF SUPPORT