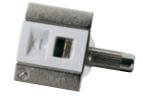

It consists of a zinc alloy shelf support with a ridged wing on both sides combined with a sliding engineering plastic clip.

When the sliding clip moves forwards, its wedge shape inside the shelf support applies a pressure against the two zinc alloy ridged wings. Quicker installation of the shelf; just place in the required position the shelf supports with the wings already spread and then push downwards the shelf. The ridged wings grip into the chipboard and lock the shelf in position. Easy repositioning of the shelf; just move backwards the sliding clips through the fingernail or screwdriver blade sockets, the wings retreat. Push upwards the shelf to release. For shelf minimum 15mm thick.

### UNICO WITH Ø5mm PIN

### Part. no Finish 10701010YA Nickel-plated

Zinc alloy Engineering plastic