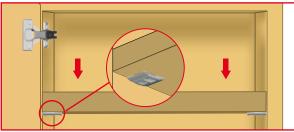

## 4

PRESS THE SHELF DOWN

SHELF REPOSITIONING

PUSH FORWARDS THE SLIDING CLIP SO THAT ITS WEDGE SHAPE INSIDE THE SHELF SUPPORTS APPLIES A PRESSURE AGAINST THE TWO ZINC ALLOY RIDGED WINGS. TO REPOSITION THE SHELF REPEAT OPERATIONS AS SHOWN IN PCS. 2-3-4.