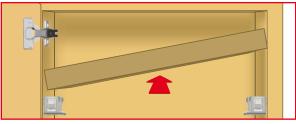

## 2

INSERT THE SHELF DIAGONALLY INTO THE CABINET (ALSO WITH DOORS ALREADY ASSEMBLED)