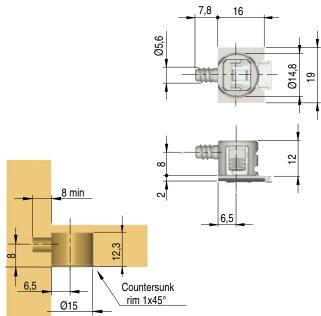

### UNICO WITH Ø5mm THREADED PIN

| Part. no   | Finish        |
|------------|---------------|
| 10702010YA | Nickel-plated |
| Zinc alloy |               |

Engineering plastic