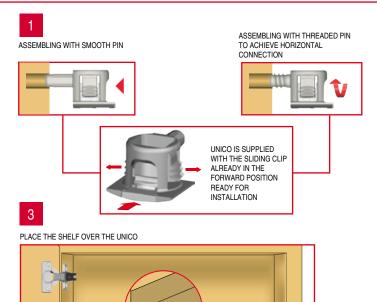

#### ASSEMBLING

SHELF REMOVAL AND REPOSITIONING

It consists of a zinc alloy shelf support with a ridged wing on both sides combined with a sliding engineering plastic clip.

When the sliding clip moves forwards, its wedge shape inside the shelf support applies a pressure against the two zinc alloy ridged wings. Quicker installation of the shelf; just place in the required position the shelf supports with the wings already spread and then push downwards the shelf. The ridged wings grip into the chipboard and lock the shelf in position. Easy repositioning of the shelf; just move backwards the sliding clips through the fingernail or screwdriver blade sockets, the wings retreat. Push upwards the shelf to release. For shelf minimum 15mm thick.