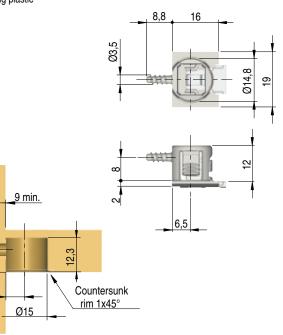

### UNICO WITH Ø3mm PIN

Zinc alloy Engineering plastic

Countersunk

rim 1x45°

Ø14,8 19

₽

12,3

Ø15

6,5

6,5

Ð