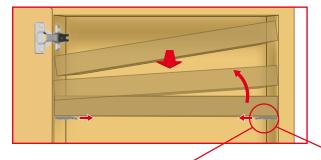

## 2

INSERT THE SHELF DIAGONALLY INTO THE CABINET (ALSO WITH DOORS ALREADY ASSEMBLED)

## 4

PRESS THE SHELF DOWN

SHELF REPOSITIONING

PUSH FORWARDS THE SLIDING CLIP SO THAT ITS WEDGE SHAPE INSIDE THE SHELF SUPPORTS APPLIES A PRESSURE AGAINST THE TWO ZINC ALLOY RIDGED WINGS. TO REPOSITION THE SHELF REPEAT OPERATIONS AS SHOWN IN PCS. 2-3-4.