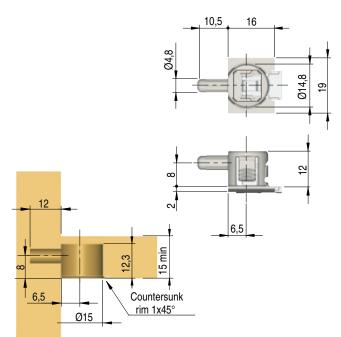

### UNICO WITH Ø5mm PIN

### UNICO WITH Ø3mm PIN

Zinc alloy Engineering plastic

Countersunk

rim 1x45°

Ø14,8 19

₽

12,3

Ø15