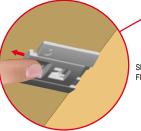

#### SHELF REMOVAL

INSERT THE SCREWDRIVER BLADE OR THE FINGERNAIL INTO THE SLIDING CLIP SOCKET PLACED UNDERNEATH THE SHELF AND PULL IT BACKWARDS. THE WINGS RETREAT AND PUSH UPWARDS THE SHELF TO RELEASE.

SHELF RELEASE THROUGH FINGERNAIL SOCKET B

SHELF RELEASE THROUGH SCREWDRIVER BLADE SOCKET