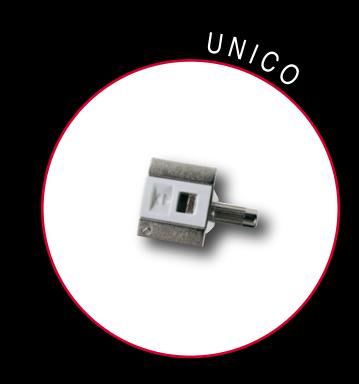

# UNICO

UNICO is the new concept in wood shelf supports, to be slotted into the panel by making face borings. Useful for both flat pack and rigid furniture it is conceived for transport too as the shelf is secured in position.

It consists of a zinc alloy shelf support with a ridged wing on both sides combined with a sliding engineering plastic clip.

When the sliding clip moves forwards, its wedge shape inside the shelf support applies a pressure against the two zinc alloy ridged wings. Quicker installation of the shelf; just place in the required position the shelf supports with the wings already spread and then push downwards the shelf. The ridged wings grip into the chipboard and lock the shelf in position. Easy repositioning of the shelf; just move backwards the sliding clips through the fingernail or screwdriver blade sockets, the wings retreat. Push upwards the shelf to release. For shelf minimum 15mm thick.