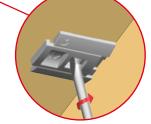

#### SHELF REMOVAL

INSERT THE SCREWDRIVER BLADE OR THE FINGERNAIL INTO THE SLIDING CLIP SOCKET PLACED UNDERNEATH THE SHELF AND PULL IT BACKWARDS. THE WINGS RETREAT AND PUSH UPWARDS THE SHELF TO RELEASE.

SHELF RELEASE THROUGH FINGERNAIL SOCKET B

SHELF RELEASE THROUGH SCREWDRIVER BLADE SOCKET