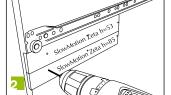

## Damped self, closing for single wall drawers

**SlowMotion Zeta** is a fully integrated dampened self-closing mechanism and confers to the Uniset single wall drawer a strong image boost at a fraction of the cost of a double-wall drawer. The accessory is a true add-on and is retrofit able to all the heights and depths of the UNISET drawer range. Supplied in bulk for industrial use or in skin-pack kit with screws and drilling template for enduser assembly, it is a must-have on single wall drawers.

## **Many advantages:**

- Easy to use add-on for single wall drawer system Uniset retrofit able for existing installations
- Self closing with damping effect to confer high-end feel to steel drawer
- Silent drawer closing movement and guaranteed pull close of the drawer
- Anti-pinch safety for secure drawer closing
- Simple screw on assembly on cabinet and drawer