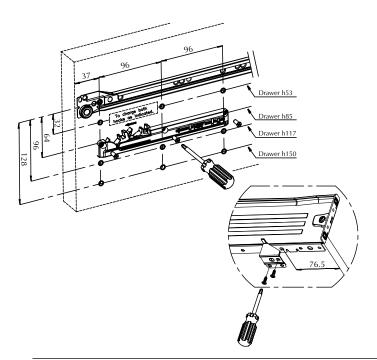

## Damped self, closing for single wall drawers

**SlowMotion Zeta** is a fully integrated dampened self-closing mechanism and confers to the Uniset single wall drawer a strong image boost at a fraction of the cost of a double-wall drawer. The accessory is a true add-on and is retrofit able to all the heights and depths of the UNISET drawer range. Supplied in bulk for industrial use or in skin-pack kit with screws and drilling template for enduser assembly, it is a must-have on single wall drawers.

## **Many advantages:**

- Easy to use add-on for single wall drawer system Uniset retrofit able for existing installations
- Self closing with damping effect to confer high-end feel to steel drawer
- Silent drawer closing movement and guaranteed pull close of the drawer
- Anti-pinch safety for secure drawer closing
- Simple screw on assembly on cabinet and drawer