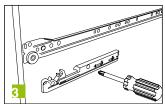

## Damped self, closing for single wall drawers

**SlowMotion Zeta** is a fully integrated dampened self-closing mechanism and confers to the Uniset single wall drawer a strong image boost at a fraction of the cost of a double-wall drawer. The accessory is a true add-on and is retrofit able to all the heights and depths of the UNISET drawer range. Supplied in bulk for industrial use or in skin-pack kit with screws and drilling template for enduser assembly, it is a must-have on single wall drawers.

## **Many advantages:**

- Easy to use add-on for single wall drawer system Uniset retrofit able for existing installations
- Self closing with damping effect to confer high-end feel to steel drawer
- Silent drawer closing movement and guaranteed pull close of the drawer
- Anti-pinch safety for secure drawer closing
- Simple screw on assembly on cabinet and drawer