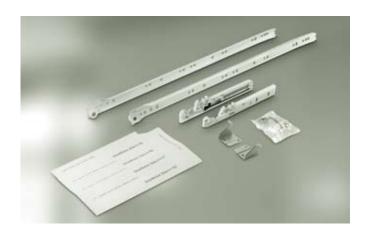

## Damped self, closing for single wall drawers

**SlowMotion Zeta** is a fully integrated dampened self-closing mechanism and confers to the Uniset single wall drawer a strong image boost at a fraction of the cost of a double-wall drawer. The accessory is a true add-on and is retrofit able to all the heights and depths of the UNISET drawer range. Supplied in bulk for industrial use or in skin-pack kit with screws and drilling template for enduser assembly, it is a must-have on single wall drawers.

| designation                    | code            |
|--------------------------------|-----------------|
| SlowMotion Zeta industrial set | 59070021Z000020 |
| SlowMotion Zeta retrofit kit   | 59070021Z0000C1 |