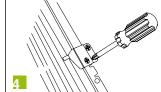

## Damped self, closing for single wall drawers

**SlowMotion Zeta** is a fully integrated dampened self-closing mechanism and confers to the Uniset single wall drawer a strong image boost at a fraction of the cost of a double-wall drawer. The accessory is a true add-on and is retrofit able to all the heights and depths of the UNISET drawer range. Supplied in bulk for industrial use or in skin-pack kit with screws and drilling template for enduser assembly, it is a must-have on single wall drawers.

## **Many advantages:**

- Easy to use add-on for single wall drawer system Uniset retrofit able for existing installations
- Self closing with damping effect to confer high-end feel to steel drawer
- Silent drawer closing movement and guaranteed pull close of the drawer
- Anti-pinch safety for secure drawer closing
- Simple screw on assembly on cabinet and drawer