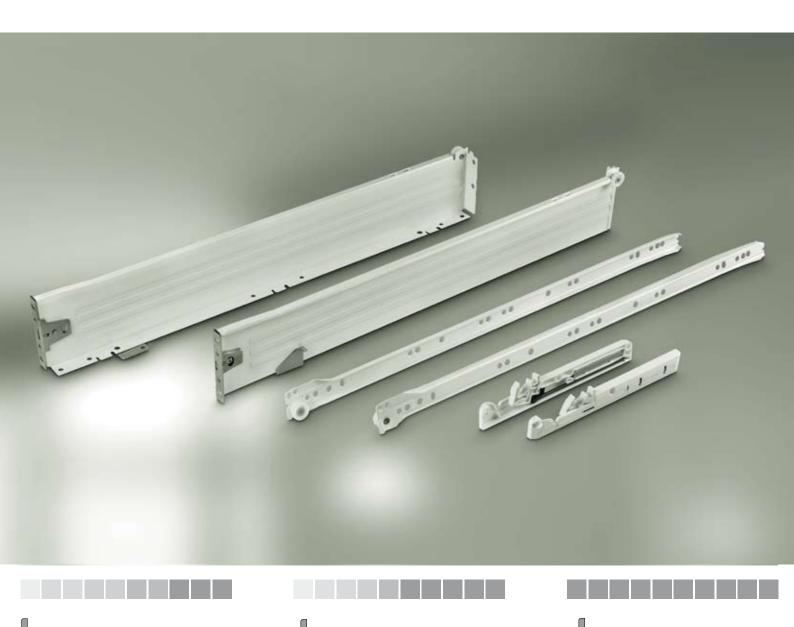

## Damped self, closing for single wall drawers

**SlowMotion Zeta** is a fully integrated dampened self-closing mechanism and confers to the Uniset single wall drawer a strong image boost at a fraction of the cost of a double-wall drawer. The accessory is a true add-on and is retrofit able to all the heights and depths of the UNISET drawer range. Supplied in bulk for industrial use or in skin-pack kit with screws and drilling template for enduser assembly, it is a must-have on single wall drawers.

## **Many advantages:**

- Easy to use add-on for single wall drawer system Uniset retrofit able for existing installations
- Self closing with damping effect to confer high-end feel to steel drawer
- Silent drawer closing movement and guaranteed pull close of the drawer
- Anti-pinch safety for secure drawer closing
- Simple screw on assembly on cabinet and drawer