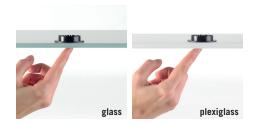

## How CAPSENS works

Turn on and off simply by touching with the surface over the CAPSENS. Touch for longer to adjust light intensity (dimmer function). The luminaire connected to CAPSENS will blink rapidly once to indicate that maximum brightness has been reached. The brightness level will be stored until the next reset (level memory).

| Material   | Max. thickness |
|------------|----------------|
| wood       | 30mm           |
| plexiglass | 20mm           |
| glass      | 12mm           |

Indicative only. For more details see: www.domusline.com