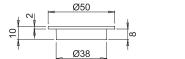

## **TOUCH ME 2.0**

dimmable touch switch

| Code  | Input    | Output   | Power  | Connectors      |
|-------|----------|----------|--------|-----------------|
| 17389 | 12Vdc    | 12Vdc    | 30W    | Micro12         |
| 17492 | 24Vdc    | 24Vdc    | 60W    | Micro24         |
| 17507 | 12-24Vdc | 12-24Vdc | 30-60W | Micro12-Micro24 |

| Code | Finish         |
|------|----------------|
| 01   | white          |
| 10   | aluminium      |
| 46   | black touch    |
| 50   | dark stainless |
|      |                |