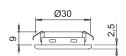

## **CAPSENS 2.0**

dimmable capacitive switch

| C€        | EAC |      | IP44 |  |
|-----------|-----|------|------|--|
| onnoctore |     | Eini | ich  |  |

| Code    | Input    | Output   | Power  | Connectors      | Finish |
|---------|----------|----------|--------|-----------------|--------|
| 1737003 | 12Vdc    | 12Vdc    | 30W    | Micro12         | black  |
| 1749303 | 24Vdc    | 24Vdc    | 60W    | Micro24         | black  |
| 1750603 | 12-24Vdc | 12-24Vdc | 30-60W | Micro12-Micro24 | black  |