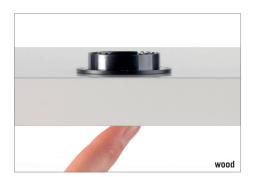

| Material   | Max. thickness |
|------------|----------------|
| wood       | 30mm           |
| plexiglass | 20mm           |
| glass      | 12mm           |

Indicative only. For more details see: www.domusline.com