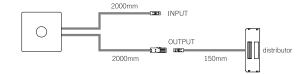

## **TOUCH ME 2.0**

dimmable touch switch

| Code  | Input    | Output   | Power  | Connectors      |
|-------|----------|----------|--------|-----------------|
| 17389 | 12Vdc    | 12Vdc    | 30W    | Micro12         |
| 17492 | 24Vdc    | 24Vdc    | 60W    | Micro24         |
| 17507 | 12-24Vdc | 12-24Vdc | 30-60W | Micro12-Micro24 |