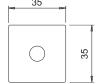

## **CAPSENS 2.0**

dimmable capacitive switch

| C€        | EAC |      | IP44 |  |
|-----------|-----|------|------|--|
| onnoctore |     | Eini | ich  |  |

| Code    | Input    | Output   | Power  | Connectors      | Finish |
|---------|----------|----------|--------|-----------------|--------|
| 1737003 | 12Vdc    | 12Vdc    | 30W    | Micro12         | black  |
| 1749303 | 24Vdc    | 24Vdc    | 60W    | Micro24         | black  |
| 1750603 | 12-24Vdc | 12-24Vdc | 30-60W | Micro12-Micro24 | black  |