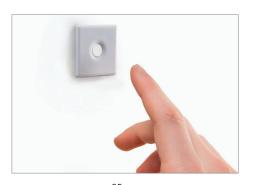

## **TOUCH ME 2.0**

dimmable touch switch

| Code  | Input    | Output   | Power  | Connectors      |
|-------|----------|----------|--------|-----------------|
| 17389 | 12Vdc    | 12Vdc    | 30W    | Micro12         |
| 17492 | 24Vdc    | 24Vdc    | 60W    | Micro24         |
| 17507 | 12-24Vdc | 12-24Vdc | 30-60W | Micro12-Micro24 |

## **How TOUCH ME works**

Turn on or off simply with a quick touch. Touch for longer to adjust light intensity (dimmer function). TOUCH ME will blink rapidly to indicate that maximum brightness has been reached. This will be stored until it is reset again (level memory).