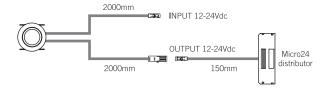

## DOTTI

dimmable touch switch

| Code    | Input    | Output Power Connectors |        | Finish          |           |
|---------|----------|-------------------------|--------|-----------------|-----------|
| 1774005 | 24Vdc    | 24Vdc                   | 72W    | Micro24         | aluminium |
| 1775705 | 12-24Vdc | 12-24Vdc                | 36-72W | Micro12-Micro24 | aluminium |