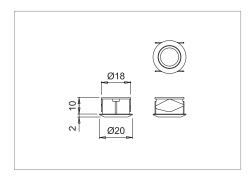

## DOTTI

dimmable touch switch

| Code    | Input    | Output Power Connectors |        | Finish          |           |
|---------|----------|-------------------------|--------|-----------------|-----------|
| 1774005 | 24Vdc    | 24Vdc                   | 72W    | Micro24         | aluminium |
| 1775705 | 12-24Vdc | 12-24Vdc                | 36-72W | Micro12-Micro24 | aluminium |