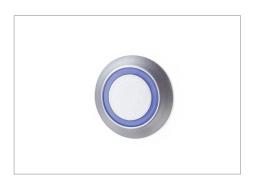

## **MINI TOUCH**

dimmable touch switch

| ( | ( | . 4 |
|---|---|-----|
|   |   |     |

| Co | ode    | Input | Output | Power | Connectors | Finish    |
|----|--------|-------|--------|-------|------------|-----------|
| 17 | 772810 | 24Vdc | 24Vdc  | 36W   | Micro24    | aluminium |

## **How Mini Touch works**

Turn on or off simply with a quick touch. Touch for longer to adjust light intensity (dimmer function).

37 www.domusline.com