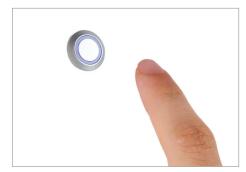

## **How DOTTI works**

Turn on or off simply with a quick touch. Touch for longer to adjust light intensity (dimmer function).