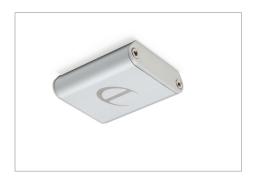

## DOTTI

dimmable touch switch

| Code    | Input    | Output Power Connectors |        | Finish          |           |
|---------|----------|-------------------------|--------|-----------------|-----------|
| 1774005 | 24Vdc    | 24Vdc                   | 72W    | Micro24         | aluminium |
| 1775705 | 12-24Vdc | 12-24Vdc                | 36-72W | Micro12-Micro24 | aluminium |

## **How DOTTI works**

Turn on or off simply with a quick touch. Touch for longer to adjust light intensity (dimmer function).