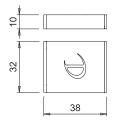

## **MINI TOUCH**

dimmable touch switch

| ( | ( | . 4 |
|---|---|-----|
|   |   |     |

| Co | ode    | Input | Output | Power | Connectors | Finish    |
|----|--------|-------|--------|-------|------------|-----------|
| 17 | 772810 | 24Vdc | 24Vdc  | 36W   | Micro24    | aluminium |