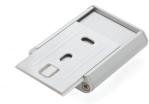

## DOTTI

dimmable touch switch

| Code    | Input    | Output Power Connectors |        | Finish          |           |
|---------|----------|-------------------------|--------|-----------------|-----------|
| 1774005 | 24Vdc    | 24Vdc                   | 72W    | Micro24         | aluminium |
| 1775705 | 12-24Vdc | 12-24Vdc                | 36-72W | Micro12-Micro24 | aluminium |

## **How DOTTI works**

Turn on or off simply with a quick touch. Touch for longer to adjust light intensity (dimmer function).