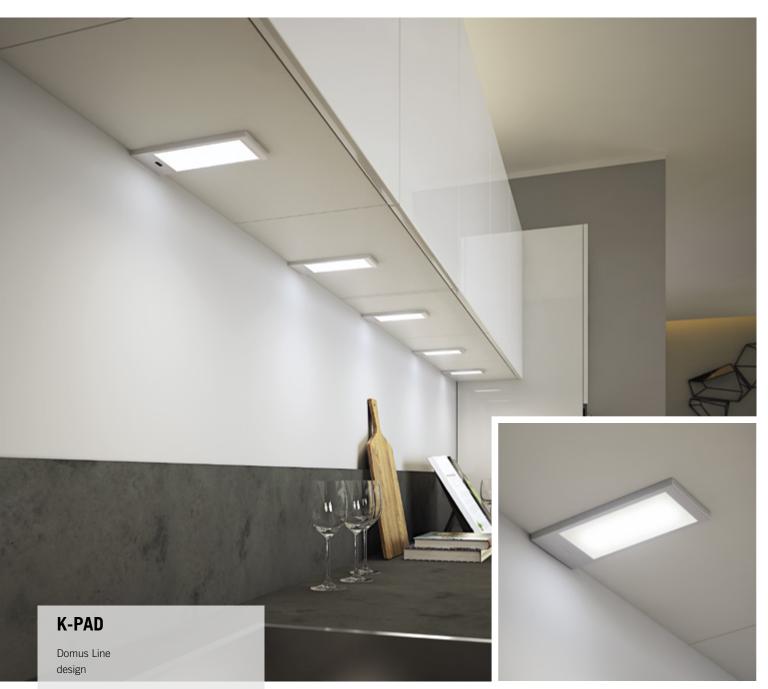

#### K-PAD

without switch

| CE CB & OB EH O |
|-----------------|
|-----------------|

| Code      | Watt & Volt | Light colour     |
|-----------|-------------|------------------|
| 12589N/1  | 5W @ 24Vdc  | natural white    |
| 12589B/1  | 5W @ 24Vdc  | warm white       |
| 12589B1/1 | 5W @ 24Vdc  | super warm white |

#### LED CONVERTER NOT INCLUDED. TO BE ORDERED SEPARATELY.

**K-PAD** is a surface luminaire for under cabinet lighting that integrates a special **LGP LED** cluster which offers a wide and diffused light projection.

#### K-PAD SDM

with master touchless switch

| Code      | Watt & Volt | Light colour     |
|-----------|-------------|------------------|
| 12589N/2  | 5W @ 24Vdc  | natural white    |
| 12589B/2  | 5W @ 24Vdc  | warm white       |
| 12589B1/2 | 5W @ 24Vdc  | super warm white |

#### LED CONVERTER NOT INCLUDED. TO BE ORDERED SEPARATELY.

**K-PAD SDM** incorporates an electronic infrared switch that turns on, off and adjusts the luminous intensity of the luminaire.

| Code | Finish      |
|------|-------------|
| 05   | aluminium   |
| 19   | steel       |
| 46   | black touch |
| 54   | white matt  |
| 55   | lead        |
|      |             |