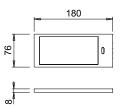

# LED luminaire for under cabinet lighting

# Materials:

PMMA, thermoplastic polymers

# Finishes:

aluminium, steel, black touch,

white matt, lead

## Light source:

LGP LED module

#### Wiring:

2000mm

## **Application type:**

under cabinet, under shelf

#### Installation:

surface





50





Lux

1500

550

520

Colour appearance natural white 4000 K **Colour temperature** Luminous flux 275 lm

Luminous efficiency 55 lm/W

**CRI** Ra ≥ 80

warm white **Colour appearance Colour temperature** 3100 K

**Luminous flux** 275 lm Luminous efficiency

55 lm/W Ra ≥ 80

super warm white **Colour appearance** 

**CRI** Ra ≥ 80

2800 K **Colour temperature** Luminous flux 265 lm Luminous efficiency 53 lm/W

16







#### K-PAD

without switch

| CE CB & OB EH O |
|-----------------|
|-----------------|

| Code      | Watt & Volt | Light colour     |
|-----------|-------------|------------------|
| 12589N/1  | 5W @ 24Vdc  | natural white    |
| 12589B/1  | 5W @ 24Vdc  | warm white       |
| 12589B1/1 | 5W @ 24Vdc  | super warm white |

#### LED CONVERTER NOT INCLUDED. TO BE ORDERED SEPARATELY.





**K-PAD** is a surface luminaire for under cabinet lighting that integrates a special **LGP LED** cluster which offers a wide and diffused light projection.



For Tunable White versions, see the Tunable White & White Changeable collection catalogue.



Code

05

19 46

54

55

Finish

aluminium

black touch

white matt





#### K-PAD SDM

with master touchless switch

| Code      | Watt & Volt | Light co