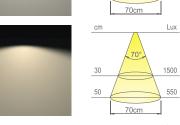

#### Installation:

surface

50

Lux

1500

550

520

Colour appearance natural white 4000 K **Colour temperature** Luminous flux 275 lm