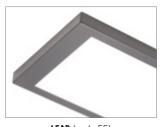

#### LED CONVERTER NOT INCLUDED. TO BE ORDERED SEPARATELY.

**K-PAD** is a surface luminaire for under cabinet lighting that integrates a special **LGP LED** cluster which offers a wide and diffused light projection.

For Tunable White versions, see the Tunable White & White Changeable collection catalogue.

Code

05

19 46

54

55

Finish

aluminium