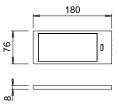

#### LED CONVERTER NOT INCLUDED. TO BE ORDERED SEPARATELY.

**K-PAD** is a surface luminaire for under cabinet lighting that integrates a special **LGP LED** cluster which offers a wide and diffused light projection.