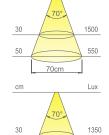

#### Installation:

surface

50

Lux

1500

550

520

Colour appearance natural white 4000 K **Colour temperature** Luminous flux 275 lm