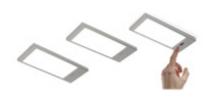

#### LED CONVERTER NOT INCLUDED. TO BE ORDERED SEPARATELY.

**K-PAD** is a surface luminaire for under cabinet lighting that integrates a special **LGP LED** cluster which offers a wide and diffused light projection.

#### LED CONVERTER NOT INCLUDED. TO BE ORDERED SEPARATELY.

**K-PAD SDM** incorporates an electronic infrared switch that turns on, off and adjusts the luminous intensity of the luminaire.

| Code | Finish      |
|------|-------------|
| 05   | aluminium   |
| 19   | steel       |
| 46   | black touch |
| 54   | white matt  |
| 55   | lead        |
|      |             |