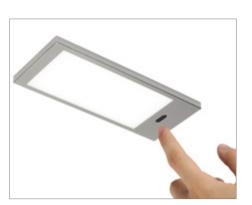

#### LED CONVERTER NOT INCLUDED. TO BE ORDERED SEPARATELY.

**K-PAD** is a surface luminaire for under cabinet lighting that integrates a special **LGP LED** cluster which offers a wide and diffused light projection.

#### LED CONVERTER NOT INCLUDED. TO BE ORDERED SEPARATELY.

**K-PAD SDM** incorporates an electronic infrared switch that turns on, off and adjusts the luminous intensity of the luminaire.

| Code | Finish      |
|------|-------------|
| 05   | aluminium   |
| 19   | steel       |
| 46   | black touch |
| 54   | white matt  |
| 55   | lead        |
|      |             |