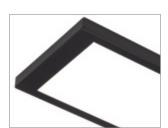

#### LED CONVERTER NOT INCLUDED. TO BE ORDERED SEPARATELY.

**K-PAD SDM** incorporates an electronic infrared switch that turns on, off and adjusts the luminous intensity of the luminaire.

| Code | Finish      |
|------|-------------|
| 05   | aluminium   |
| 19   | steel       |
| 46   | black touch |
| 54   | white matt  |
| 55   | lead        |
|      |             |