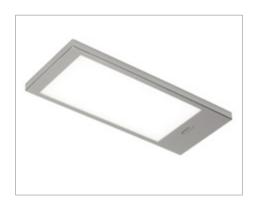

# LED luminaire for under cabinet lighting

#### LED CONVERTER NOT INCLUDED. TO BE ORDERED SEPARATELY.

**K-PAD** is a surface luminaire for under cabinet lighting that integrates a special **LGP LED** cluster which offers a wide and diffused light projection.