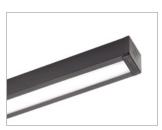

# Surface aluminium LED profile

## Installation:

surface

**TWIG** is designed for easy installation on surfaces with concealed hooks. It may incorporate an electronic touch-controlled dimmer switch which turns the luminaire on and off and adjusts its brightness.

## CONVERTER NOT INCLUDED. TO BE ORDERED SEPARATELY.

**TWIG** is installed to the surface using special concealed clips. The 2,000mm power cable and Micro24 connector can exit either radially or axially.