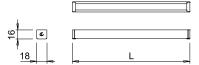

# Surface aluminium LED profile

## Installation:

surface

**TWIG** is designed for easy installation on surfaces with concealed hooks. It may incorporate an electronic touch-controlled dimmer switch which turns the luminaire on and off and adjusts its brightness.

\* values referring to TWIG HE 1160mm

70 www.domusline.com

TWIG HE

without switch

| Code        | Length | Watt & Wolt  | Light colour  |
|-------------|--------|--------------|---------------|
| 10831N/1/HE | 410mm  | 3,8W @ 24Vdc | natural white |
| 10832N/1/HE | 560mm  | 5,3W @ 24Vdc | natural white |
| 10833N/1/HE | 860mm  | 8,2W @ 24Vdc | natural white |
| 10834N/1/HE | 1160mm | 11W @ 24Vdc  | natural white |
|             |        |              |               |
| 10831B/1/HE | 410mm  | 3,8W @ 24Vdc | warm white    |
| 10832B/1/HE | 560mm  | 5,3W @ 24Vdc | warm white    |
| 10833B/1/HE | 860mm  | 8,2W @ 24Vdc | warm white    |
| 10834B/1/HE | 1160mm | 11W @ 24Vdc  | warm white    |