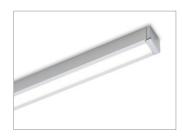

# Surface aluminium LED profile

## Installation:

surface

**TWIG** is designed for easy installation on surfaces with concealed hooks. It may incorporate an electronic touch-controlled dimmer switch which turns the luminaire on and off and adjusts its brightness.

\* values referring to TWIG HE 1160mm

70 www.domusline.com

TWIG HE

without switch

| Code        | Length | Watt & Wolt  | Light colour  |
|-------------|--------|--------------|---------------|
| 10831N/1/HE | 410mm  | 3,8W @ 24Vdc | natural white |
| 10832N/1/HE | 560mm  | 5,3W @ 24Vdc | natural white |
| 10833N/1/HE | 860mm  | 8,2W @ 24Vdc | natural white |
| 10834N/1/HE | 1160mm | 11W @ 24Vdc  | natural white |
|             |        |              |               |
| 10831B/1/HE | 410mm  | 3,8W @ 24Vdc | warm white    |
| 10832B/1/HE | 560mm  | 5,3W @ 24Vdc | warm white    |
| 10833B/1/HE | 860mm  | 8,2W @ 24Vdc | warm white    |
| 10834B/1/HE | 1160mm | 11W @ 24Vdc  | warm white    |