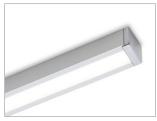

# Surface aluminium LED profile

## Installation:

surface

**TWIG** is designed for easy installation on surfaces with concealed hooks. It may incorporate an electronic touch-controlled dimmer switch which turns the luminaire on and off and adjusts its brightness.

## CONVERTER NOT INCLUDED. TO BE ORDERED SEPARATELY.

**TWIG** is installed to the surface using special concealed clips. The 2,000mm power cable and Micro24 connector can exit either radially or axially.