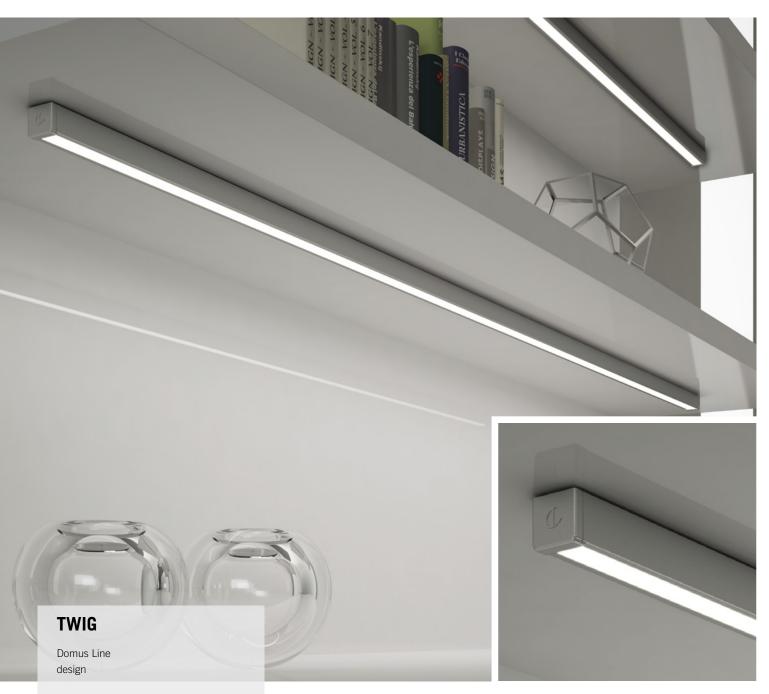

# Surface aluminium LED profile

## Installation:

surface

**TWIG** is designed for easy installation on surfaces with concealed hooks. It may incorporate an electronic touch-controlled dimmer switch which turns the luminaire on and off and adjusts its brightness.

## CONVERTER NOT INCLUDED. TO BE ORDERED SEPARATELY.

**TWIG** is installed to the surface using special concealed clips. The 2,000mm power cable and Micro24 connector can exit either radially or axially.