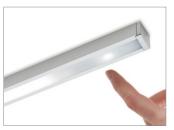

### Touch dimmer switch

**TWIG HE TLD** integrates an electronic touch switch which turns the luminaire on and off and adjusts its brightness "at a touch".

#### TWIG HE TLD

with touch dimmer switch

| Code      | Length | Watt & Wolt   | Light colour  |
|-----------|--------|---------------|---------------|
| 10831N/HE | 410mm  | 3,4W @ 24Vdc  | natural white |
| 10832N/HE | 560mm  | 4,8W @ 24Vdc  | natural white |
| 10833N/HE | 860mm  | 7,7W @ 24Vdc  | natural white |
| 10834N/HE | 1160mm | 10,6W @ 24Vdc | natural white |
|           |        |               |               |
| 10831N/HE | 410mm  | 3,4W @ 24Vdc  | warm white    |
| 10832N/HE | 560mm  | 4,8W @ 24Vdc  | warm white    |
| 10833N/HE | 860mm  | 7,7W @ 24Vdc  | warm white    |
| 10834N/HE | 1160mm | 10,6W @ 24Vdc | warm white    |