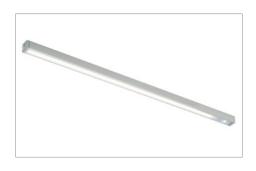

# Surface aluminium LED profile

## Installation:

surface

**TWIG** is designed for easy installation on surfaces with concealed hooks. It may incorporate an electronic touch-controlled dimmer switch which turns the luminaire on and off and adjusts its brightness.