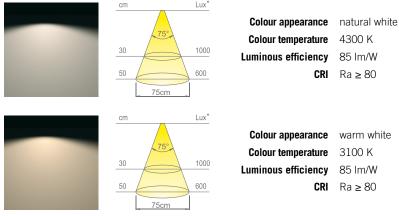

\* values referring to TWIG HE 1160mm

70 www.domusline.com

TWIG HE

without switch

| Code        | Length | Watt & Wolt  | Light colour  |
|-------------|--------|--------------|---------------|
| 10831N/1/HE | 410mm  | 3,8W @ 24Vdc | natural white |
| 10832N/1/HE | 560mm  | 5,3W @ 24Vdc | natural white |
| 10833N/1/HE | 860mm  | 8,2W @ 24Vdc | natural white |
| 10834N/1/HE | 1160mm | 11W @ 24Vdc  | natural white |
|             |        |              |               |
| 10831B/1/HE | 410mm  | 3,8W @ 24Vdc | warm white    |
| 10832B/1/HE | 560mm  | 5,3W @ 24Vdc | warm white    |
| 10833B/1/HE | 860mm  | 8,2W @ 24Vdc | warm white    |
| 10834B/1/HE | 1160mm | 11W @ 24Vdc  | warm white    |