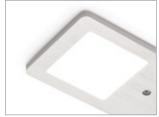

## LED luminaire for under cabinet lighting

POLAR SE is a luminaire made entirely of aluminium with a thickness of only 5mm. The luminaire integrates a special **LGP LED** cluster which offers a wide and diffused light projection, without the dot-effect. POLAR SE has been designed for rapid mounting on the surface and on the wall with only two screws. This makes it possible to conceal the power cable directly on the back of the cabinet without having to plan preventive and complex holes in the cabinet.

POLAR SE SDM incorporates an electronic infrared switch that turns on, off and adjusts the luminous intensity of the luminaire.

For power supplies and accessories see page 46 or browse the Domus Extra catalogue.