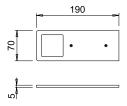

POLAR SE is a luminaire made entirely of aluminium with a thickness of only 5mm. The luminaire integrates a special **LGP LED** cluster which offers a wide and diffused light projection, without the dot-effect. POLAR SE has been designed for rapid mounting on the surface and on the wall with only two screws. This makes it possible to conceal the power cable directly on the back of the cabinet without having to plan preventive and complex holes in the cabinet.