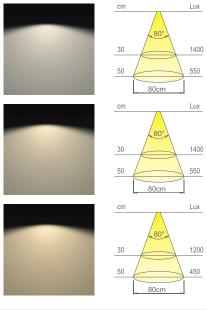

## Installation:

surface

Luminous flux 325 lm

Luminous efficiency 65 lm/W

CRI Ra ≥ 80

Colour appearance super warm white Colour temperature 2700 K
Luminous flux 300 Im
Luminous efficiency 60 Im/W

**CRI** Ra ≥ 80