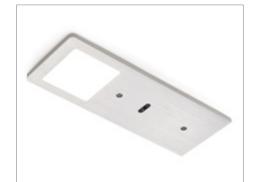

POLAR SE is a luminaire made entirely of aluminium with a thickness of only 5mm. The luminaire integrates a special **LGP LED** cluster which offers a wide and diffused light projection, without the dot-effect. POLAR SE has been designed for rapid mounting on the surface and on the wall with only two screws. This makes it possible to conceal the power cable directly on the back of the cabinet without having to plan preventive and complex holes in the cabinet.

POLAR SE SDM incorporates an electronic infrared switch that turns on, off and adjusts the luminous intensity of the luminaire.

For power supplies and accessories see page 46 or browse the Domus Extra catalogue.