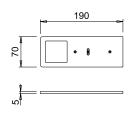

POLAR SE is a luminaire made entirely of aluminium with a thickness of only 5mm. The luminaire integrates a special **LGP LED** cluster which offers a wide and diffused light projection, without the dot-effect. POLAR SE has been designed for rapid mounting on the surface and on the wall with only two screws. This makes it possible to conceal the power cable directly on the back of the cabinet without having to plan preventive and complex holes in the cabinet.