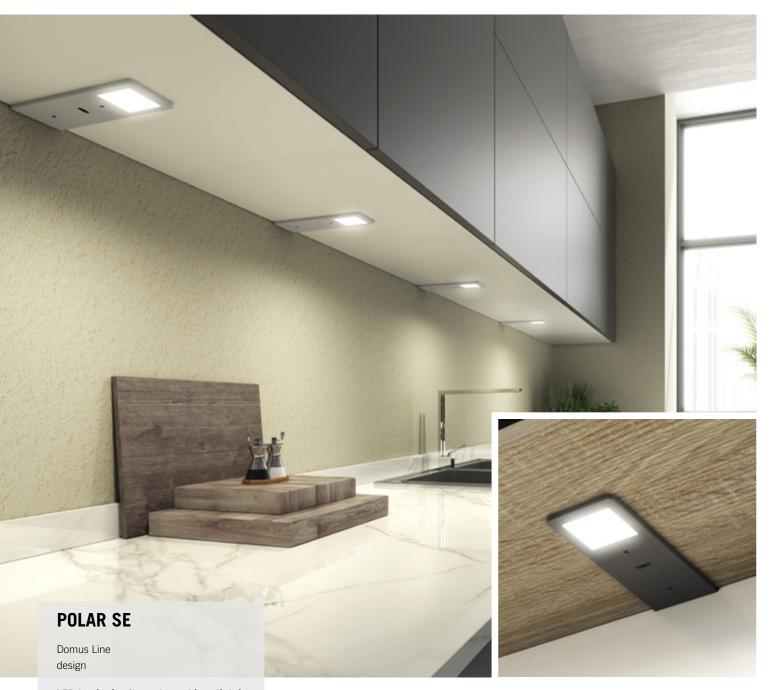

## LED luminaire for under cabinet lighting

POLAR SE is a luminaire made entirely of aluminium with a thickness of only 5mm. The luminaire integrates a special **LGP LED** cluster which offers a wide and diffused light projection, without the dot-effect. POLAR SE has been designed for rapid mounting on the surface and on the wall with only two screws. This makes it possible to conceal the power cable directly on the back of the cabinet without having to plan preventive and complex holes in the cabinet.

POLAR SE SDM incorporates an electronic infrared switch that turns on, off and adjusts the luminous intensity of the luminaire.

For power supplies and accessories see page 46 or browse the Domus Extra catalogue.