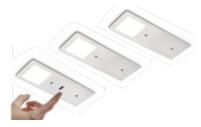

POLAR SE SDM incorporates an electronic infrared switch that turns on, off and adjusts the luminous intensity of the luminaire.

For power supplies and accessories see page 46 or browse the Domus Extra catalogue.

#### **FINISHES**

ALUMINIUM (code 05)

BLACK MATT (code 32)

POLISHED WHITE (code 56)

<sup>1</sup> For UL-certified model codes, see the American standard LED collection catalogue, also available at www.domusline.com